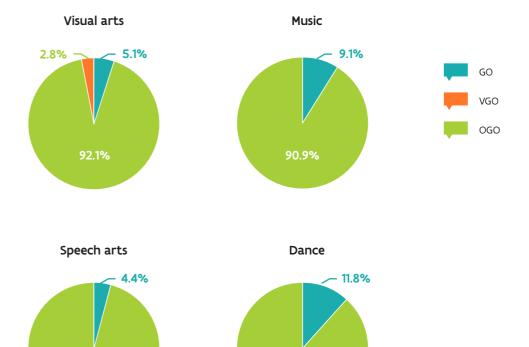

#### 1 Number of institutes in part-time arts education

|                              | GO | VGO | OGO | Total |
|------------------------------|----|-----|-----|-------|
| Visual arts                  | 5  | 4   | 56  | 65    |
| Music, speech arts and dance | 10 | -   | 79  | 89    |
| Art academies (1)            | -  | -   | 14  | 14    |
| Total                        | 15 | 4   | 149 | 168   |

<sup>(1)</sup> Art academies offer visual arts as well as music, speech arts and dance.