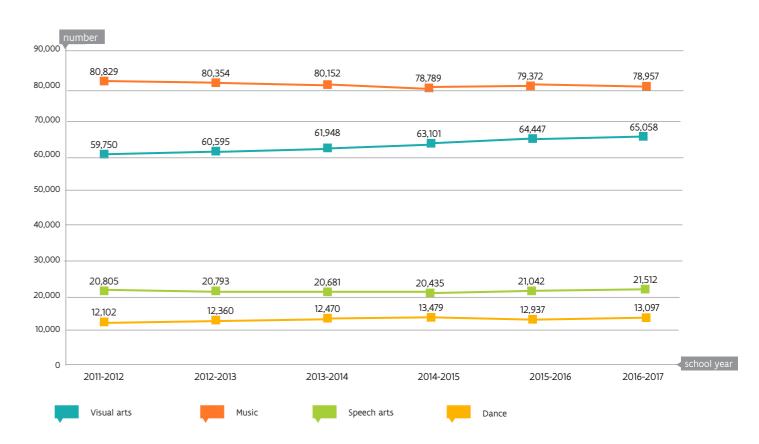

#### 4 Changes in the number of course participants in part-time arts education by subject

|                                                 | Number of course participants | Percentage |
|-------------------------------------------------|-------------------------------|------------|
| Subject or combination of subjects              |                               |            |
| Only dance                                      | 8,737                         | 5,4%       |
| Only music                                      | 67,716                        | 41,7%      |
| Only speech arts                                | 13,992                        | 8,6%       |
| Only visual arts                                | 56,780                        | 35,0%      |
| Dance and music                                 | 1,398                         | 0,9%       |
| Dance and music and speech arts                 | 231                           | 0,1%       |
| Dance and speech arts                           | 79                            | 0,0%       |
| Music and speech arts                           | 103                           | 0,1%       |
| Visual arts and dance                           | 4,125                         | 2,5%       |
| Visual arts and dance and music                 | 605                           | 0,4%       |
| Visual arts and dance and music and speech arts | 1,738                         | 1,1%       |
| Visual arts and dance and speech arts           | 1,754                         | 1,1%       |
| Visual arts and music                           | 251                           | 0,2%       |
| Visual arts and music and speech arts           | 544                           | 0,3%       |
| Visual arts and speech arts                     | 4,213                         | 2,6%       |
| Total                                           | 162,266                       | 100.0%     |