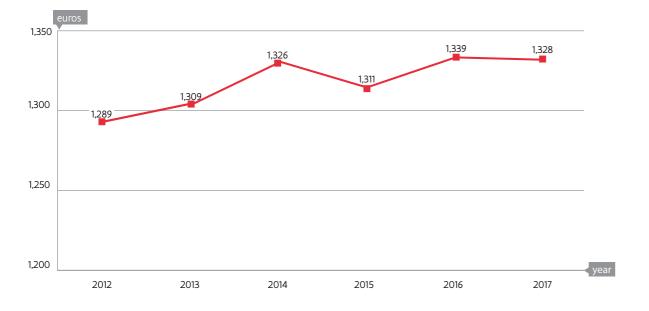

#### 3 Changes in the cost per course participant in part-time arts education (in euros)