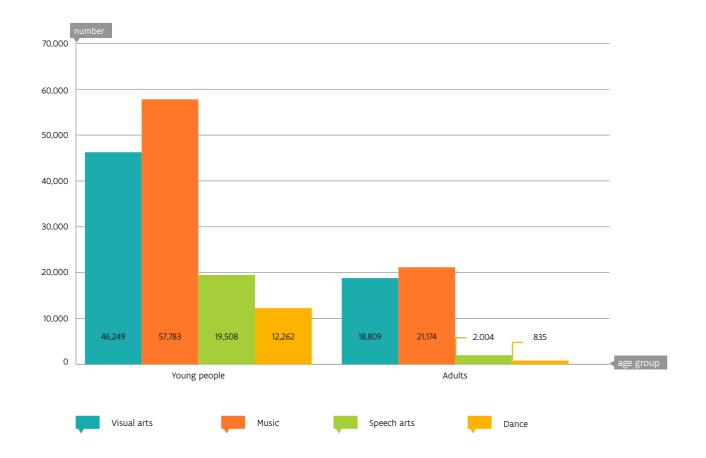

#### 1 Number of course participants in part-time arts education by age category, subject and gender (1)

|             | Yo     | Young people |         |        | Adults |        |        | Total   |         |  |
|-------------|--------|--------------|---------|--------|--------|--------|--------|---------|---------|--|
|             | M      | F            | Т       | M      | F      | Т      | M      | F       | Т       |  |
| Visual arts | 15,204 | 31,045       | 46,249  | 5,274  | 13,535 | 18,809 | 20,478 | 44,580  | 65,058  |  |
| Music       | 22,376 | 35,407       | 57,783  | 9,081  | 12,093 | 21,174 | 31,457 | 47,500  | 78,957  |  |
| Speech arts | 5,414  | 14,094       | 19,508  | 536    | 1,468  | 2,004  | 6,882  | 15,562  | 21,512  |  |
| Dance       | 358    | 11,904       | 12,262  | 25     | 810    | 835    | 1,168  | 12,714  | 13,097  |  |
| Total       | 43,352 | 92,450       | 135,802 | 14,916 | 27,906 | 42,822 | 59,985 | 120,356 | 178,624 |  |

#### 2 Proportion of young people/adults in part-time arts education