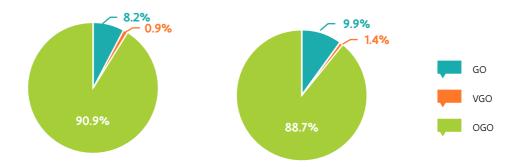

#### 3 Course participants in part-time arts education by educational network

#### 1 Number of institutes in part-time arts education

|                              | GO | VGO | OGO | Total |
|------------------------------|----|-----|-----|-------|
| Visual arts                  | 5  | 4   | 56  | 65    |
| Music, speech arts and dance | 10 | -   | 79  | 89    |
| Art academies (1)            | -  | -   | 14  | 14    |
| Total                        | 15 | 4   | 149 | 168   |