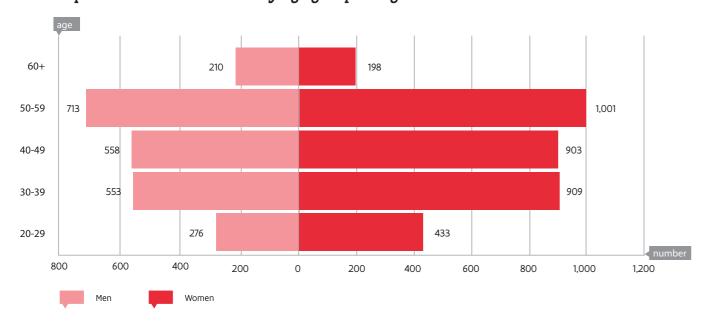

#### 2 Staff in part-time arts education by age group and gender

#### 3 Age structure of staff in part-time arts education by educational network and gender

|       | GO  |     | VGO |    |    | OGO |       |       | Total |       |       |       |
|-------|-----|-----|-----|----|----|-----|-------|-------|-------|-------|-------|-------|
|       | M   | F   | Т   | М  | F  | Т   | М     | F     | Т     | M     | F     | Т     |
| 20-29 | 34  | 38  | 72  | 1  | 2  | 3   | 241   | 393   | 634   | 276   | 433   | 709   |
| 30-39 | 56  | 87  | 143 | 3  | 8  | 11  | 494   | 814   | 1,308 | 553   | 909   | 1,462 |
| 40-49 | 46  | 56  | 102 | 4  | 14 | 18  | 508   | 833   | 1,341 | 558   | 903   | 1,461 |
| 50-59 | 57  | 76  | 133 | 13 | 16 | 29  | 643   | 909   | 1,552 | 713   | 1,001 | 1,714 |
| 60+   | 31  | 22  | 53  | 5  | 1  | 6   | 174   | 175   | 349   | 210   | 198   | 408   |
| Total | 224 | 279 | 503 | 26 | 41 | 67  | 2,060 | 3,124 | 5,184 | 2,310 | 3,444 | 5,754 |
| 55+   | 61  | 64  | 125 | 13 | 7  | 20  | 493   | 588   | 1,081 | 567   | 659   | 1,226 |