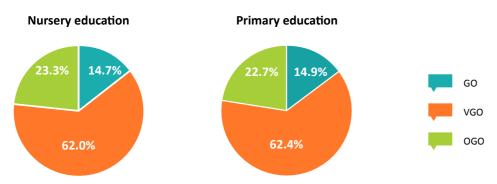

#### 2 Distribution across the educational networks (nursery and primary education)