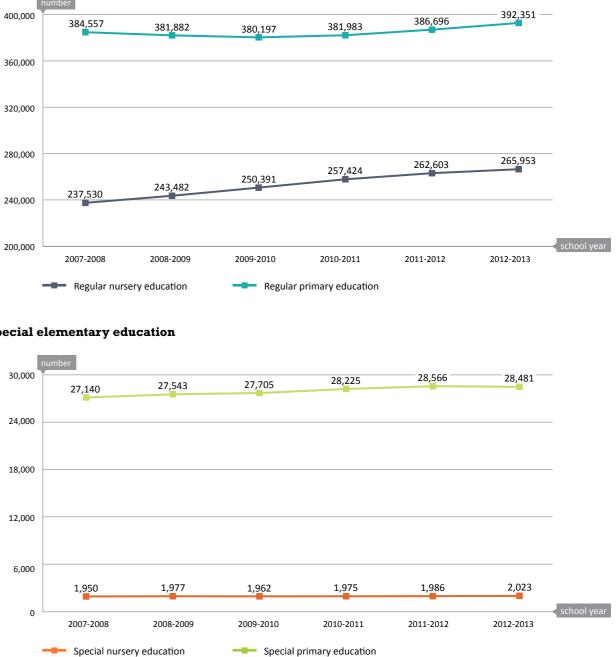

## 4 Changes in the school population in elementary education

**Regular elementary education** 