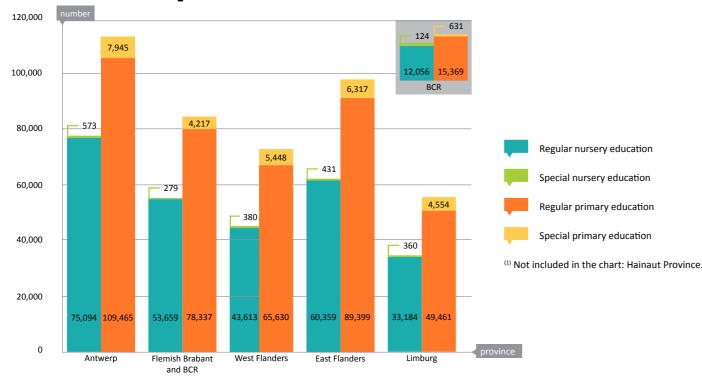

336,340 |
|       | т | 265,953 | 2,023                                                                       | 267,976 | 392,351 | 28,481  | 420,832 | 658,304 | 30,504  | 688,808 |

(1) In order to avoid double counting, pupils enrolled in special education due to long-term illness (type 5 special education) are not included in the figures. On 1 February 2013, there were 142 pupils in type 5 special nursery education and 207 pupils in type 5 special primary education. The average attendance between 1 February 2012 and 31 January 2013 in type 5 special nursery education is 111.78 pupils; for type 5 special primary education it is 215.15 pupils.

#### 2 Distribution across the educational networks (nursery and primary education)



#### **3** Distribution over the provinces <sup>(1)</sup>



## 4 Changes in the school population in elementary education

**Regular elementary education** 





#### 1 Schools in elementary education

|                              | GO  | VGO   | OGO | Total |
|------------------------------|-----|-------|-----|-------|
| NURSERY EDUCATION            |     |       |     |       |
| Regular nursery education    | 365 | 1,341 | 493 | 2,199 |
| Special nursery education    | 25  | 64    | 10  | 99    |
| Total                        | 390 | 1,405 | 503 | 2,298 |
| PRIMARY EDUCATION            |     |       |     |       |
| Regular primary education    | 365 | 1,337 | 501 | 2,203 |
| Special primary education    | 34  | 126   | 33  | 193   |
| Total                        | 399 | 1,463 | 534 | 2,396 |
| ELEMENTARY EDUCATION         |     |       |