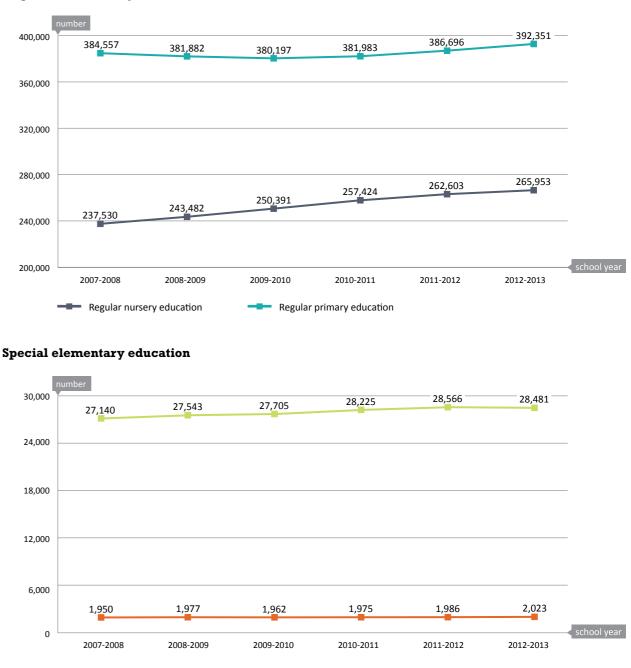

## 4 Changes in the school population in elementary education

**Regular elementary education** 