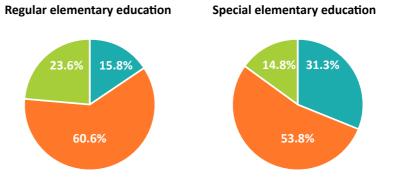

## **3** Elementary education budget by educational network

|     | 3,632,940 |
|-----|-----------|
|     | 3,142,356 |
|     | 484,951   |
|     | 5,633     |
| get | 34.11%    |

the budget for in-service

| <br>GO  |
|---------|
| <br>VGO |
| OGO     |