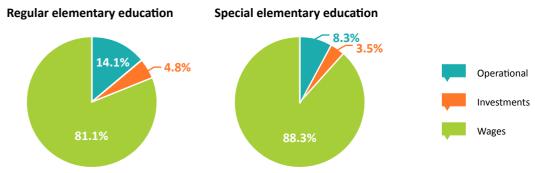

|
|---|--------------------------------------------------------------------------------------------------------------|
| I | Regular elementary education budget                                                                          |
|   | Special elementary education budget                                                                          |
| I | Elementary education - not specified (1)                                                                     |
|   | Share of elementary education in the overall education budg                                                  |
| ( | <ol> <li>The budget integrated in the category 'not specified' refers mainly to the<br/>training.</li> </ol> |

2

#### 2 Elementary education budget by expenditure category



## **3** Elementary education budget by educational network



|     | 3,632,940 |
|-----|-----------|
|     | 3,142,356 |
|     | 484,951   |
|     | 5,633     |
| get | 34.11%    |

the budget for in-service

| <br>GO  |
|---------|
| <br>VGO |
| OGO     |

#### 4 Changes in elementary education budget by expenditure category (in thousands of euros)

|                            | 2008      | 2009      | 2010      | 2011      | 2012      | 2013      |
|----------------------------|-----------|-----------|-----------|-----------|-----------|-----------|
| Wages <sup>(1)</sup>       | 2,432,589 | 2,518,564 | 2,603,074 | 2,703,162 | 2,836,560 | 2,976,089 |
| Operational <sup>(2)</sup> | 566,710   | 280,666   | 463,917   | 465,410   | 476,223   | 488,781   |
| Investments                |