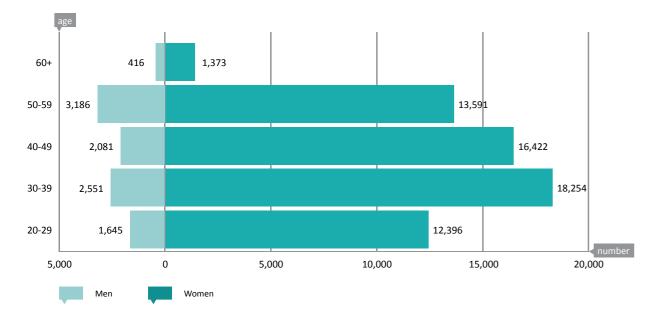

250 | 62,336 |

2

#### 2 Staff in elementary education by level of education and gender

|                              | Men   | Women  | Total  |
|------------------------------|-------|--------|--------|
| Regular nursery education    | 618   | 21,617 | 22,235 |
| Special nursery education    | 14    | 604    | 618    |
| Total nursery education      | 632   | 22,221 | 22,853 |
| Regular primary education    | 7,875 | 32,093 | 39,968 |
| Special primary education    | 1,372 | 7,722  | 9,094  |
| Total primary education      | 9,247 | 39,815 | 49,062 |
| Regular elementary education | 8,493 | 53,710 | 62,203 |
| Special elementary education | 1,386 | 8,326  | 9,712  |
| Total elementary education   | 9,879 | 62,036 | 71,915 |

## 3 Staff in elementary education by age group and gender



## 4 Age structure of staff in elementary education by educational network and gender

|       | GO    |        |        | VGO   |        |        | OGO   |        |        | Total |        |        |
|-------|-------|--------|--------|-------|--------|--------|-------|--------|--------|-------|--------|--------|
|       | М     | F      | т      | М     | F      | т      | М     | F      | т      | М     | F      | т      |
| 20-29 | 348   | 2,289  | 2,637  | 943   | 7,235  | 8,178  | 354   | 2,872  | 3,226  | 1,645 | 12,396 | 14,041 |
| 30-39 | 550   | 3,716  | 4,266  | 1,399 | 10,284 | 11,683 | 602   | 4,254  | 4,856  | 2,551 | 18,254 | 20,805 |
| 40-49 | 303   | 2,409  | 2,712  | 1,349 | 10,373 | 11,722 | 429   | 3,640  | 4,069  | 2,081 | 16,422 | 18,503 |
| 50-59 | 316   | 1,866  |