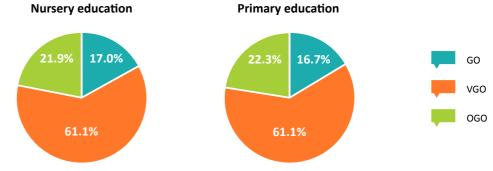

#### 2 Distribution across the educational networks (nursery and primary education)