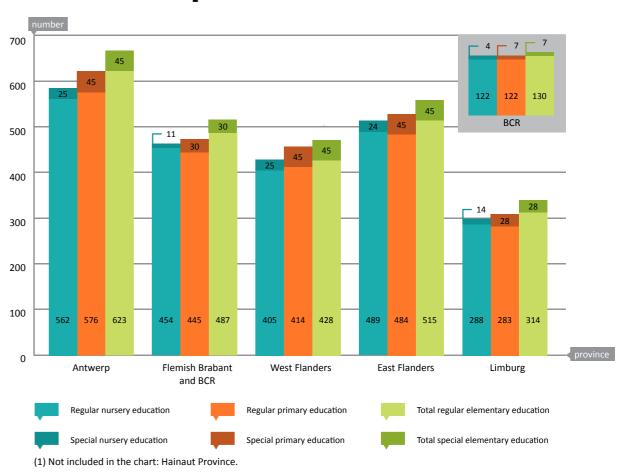

mary education. In the table above the following information is integrated:

- nursery schools: all schools organising nursery education

- primary schools: all schools organising primary education

- elementary schools: schools organising only nursery education, only primary education or both nursery and primary education.

As a consequence, the sum of the number of nursery schools and the number of primary schools is higher than the number of elementary schools.

Besides these schools there were 6 schools organising type 5 special education (for pupils with long-term illness). These provide special nursery education as well as special primary education. They are not included in the data. French language schools are not included in the data.

#### 2 Distribution across the provinces (1)



## **3** Distribution across the educational networks (nursery and primary education)



## 1 Staff in elementary education expressed in number of persons/number of full-time equivalents

|                                 | Men   | Women  | Total  |
|---------------------------------|-------|--------|--------|
| Number of persons               | 9,879 | 62,036 | 71,915 |
| Number of full-time equivalents | 9,086 | 53,250 | 62,336 |

2

#### 2 Staff in elementary education by level of education and gender

|                              | Men   | Women  | Total  |
|------------------------------|-------|--------|--------|
| Regular nursery education    | 618   | 21,617 | 22,235 |
| Special nursery education    | 14    | 604    | 618    |
| Total nursery education      | 632   | 22,221 | 2