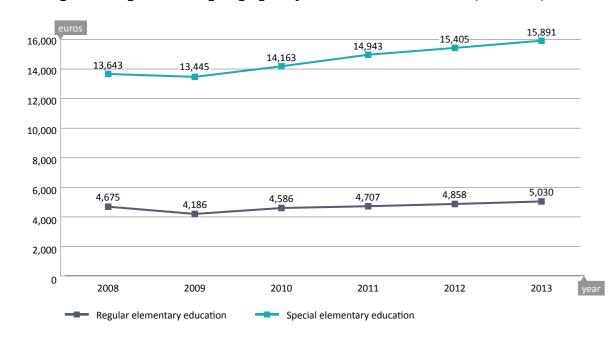

| 541,343   | 506,706   | 549,921   | 579,612   | 604,860   | 651,124   |
| VGO                        | 1,955,156 | 1,751,190 | 1,930,882 | 1,993,933 | 2,079,064 | 2,164,854 |
| OGO                        | 693,010   | 644,582   | 699,309   | 726,270   | 769,899   | 812,448   |
| Cross educational networks | 6,790     | 6,902     | 5,915     | 6,017     | 5,924     | 4,514     |
| Total                      | 3,196,299 | 2,909,380 | 3,186,027 | 3,305,832 | 3,459,747 | 3,632,940 |

(1) The increase in the education budget between 2008 and 2007 and its decrease between 2009 and 2008 can be explained by the pre-payment of the operational budget for elementary and secondary education for 2009.

#### 6 Changes in expenditure per pupil by educational network (in euros)



## 1 Approved subsidy amounts and approved subsidy applications in regular elementary education in 2012

2

|                 | VGO                  |                                      | OGO                  |                                      | Total                |                                      |
|-----------------|----------------------|--------------------------------------|----------------------|--------------------------------------|----------------------|--------------------------------------|
|                 | Amount<br>(in euros) | Number<br>of subsidy<br>applications | Amount<br>(in euros) | Number<br>of subsidy<br>applications | Amount<br>(in euros) | Number<br>of subsidy<br>applications |
| Antwerp         | 21,818,598           | 170