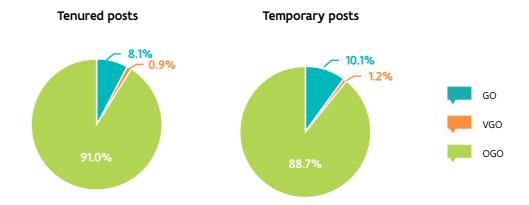

#### 4 Staff in part-time education by educational network and legal status (full-time equivalents)

#### 5 Staff in part-time arts education by educational network, legal status and gender (full-time equivalents)

|       | Tenured posts |       |       | Temporary posts |     |     | Total |       |       |
|-------|---------------|-------|-------|-----------------|-----|-----|-------|-------|-------|
|       | М             | F     | Т     | M               | F   | Т   | M     | F     | Т     |
| GO    | 118           | 151   | 269   | 48              | 53  | 101 | 166   | 204   | 370   |
| VGO   | 11            | 18    | 29    | 6               | 6   | 12  | 17    | 24    | 41    |
| OGO   | 1,270         | 1,739 | 3,009 | 342             | 543 | 885 | 1,612 | 2,282 | 3,894 |
| Total | 1,399         | 1,908 | 3,307 | 396             | 602 | 998 | 1,795 | 2,510 | 4,305 |