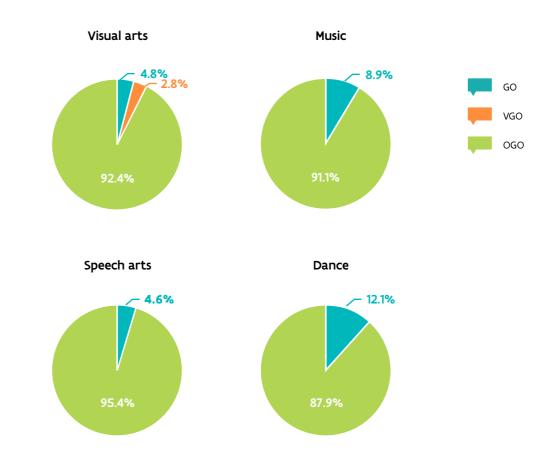

#### 1 Number of institutes in part-time arts education

|                              | GO | VGO | OGO | Total |
|------------------------------|----|-----|-----|-------|
| Visual arts                  | 5  | 4   | 56  | 65    |
| Music, speech arts and dance | 10 | -   | 80  | 90    |
| Art academies (1)            | -  | -   | 13  | 13    |
| Total                        | 15 | 4   | 149 | 168   |