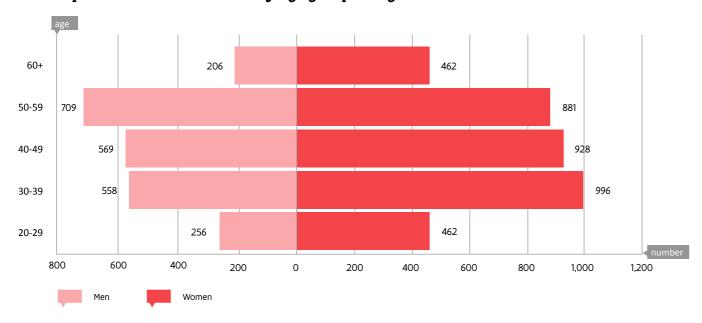

### 2 Staff in part-time arts education by age group and gender

#### 3 Age structure of staff in part-time arts education by educational network and gender

|       | GO  |     | VGO |    | OGO |    |       | Total |       |       |       |       |
|-------|-----|-----|-----|----|-----|----|-------|-------|-------|-------|-------|-------|
|       | M   | F   | Т   | М  | F   | Т  | M     | F     | Т     | M     | F     | Т     |
| 20-29 | 29  | 44  | 73  | 2  | 3   | 5  | 225   | 415   | 640   | 256   | 462   | 718   |
| 30-39 | 64  | 87  | 151 | 3  | 6   | 9  | 491   | 788   | 1,279 | 558   | 881   | 1,439 |
| 40-49 | 41  | 56  | 97  | 6  | 15  | 21 | 522   | 857   | 1,379 | 569   | 928   | 1,497 |
| 50-59 | 59  | 81  | 140 | 12 | 15  | 27 | 638   | 900   | 1,538 | 709   | 996   | 1,705 |
| 60+   | 28  | 23  | 51  | 4  | 1   | 5  | 174   | 148   | 322   | 206   | 172   | 378   |
| Total | 221 | 291 | 512 | 27 | 40  | 67 | 2,050 | 3,108 | 5,158 | 2,298 | 3,439 | 5,737 |
| 55+   | 62  | 64  | 126 | 12 | 5   | 17 | 481   | 543   | 1,024 | 555   | 612   | 1,167 |