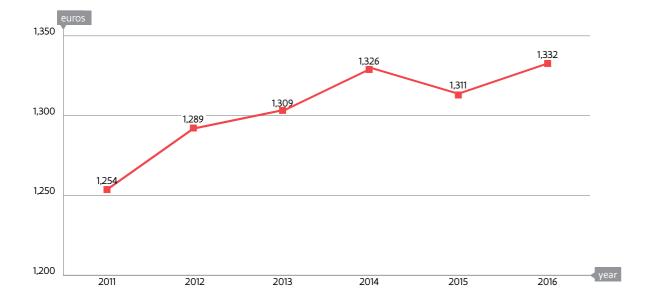

### 3 Changes in the cost per course participant in part-time arts education (in euros)