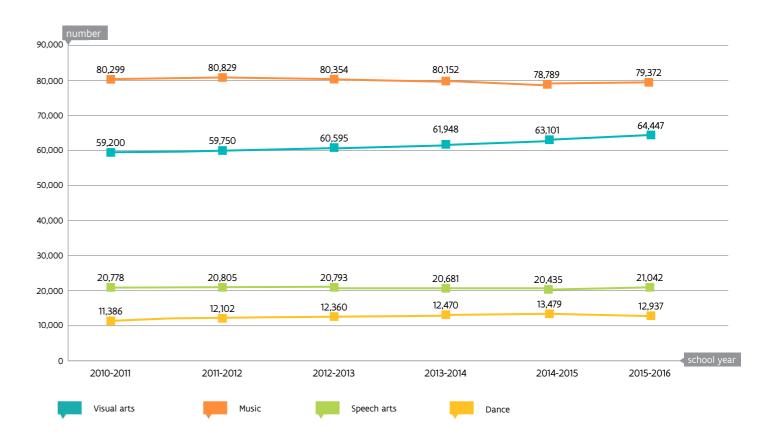

#### 4 Changes in the number of course participants in part-time arts education by subject