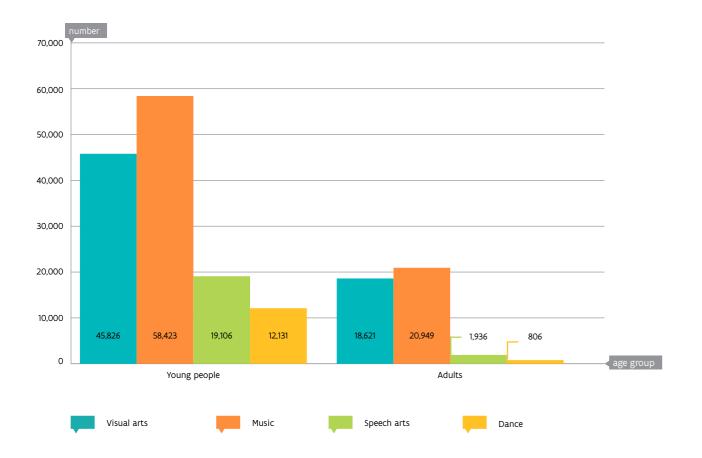

### 1 Number of course participants in part-time arts education by age category, subject and gender (1)

|             | Yo     | Young people |         | Adults |        |        | Total  |         |         |
|-------------|--------|--------------|---------|--------|--------|--------|--------|---------|---------|
|             | М      | F            | Т       | M      | F      | Т      | M      | F       | Т       |
| Visual arts | 15,139 | 30,687       | 45,826  | 5,311  | 13,310 | 18,621 | 20,450 | 43,997  | 64,447  |
| Music       | 22,748 | 35,675       | 58,423  | 8,898  | 12,051 | 20,949 | 31,646 | 47,726  | 79,372  |
| Speech arts | 5,322  | 13,784       | 19,106  | 508    | 1,428  | 1,936  | 5,830  | 15,212  | 21,042  |
| Dance       | 310    | 11,821       | 12,131  | 15     | 791    | 806    | 325    | 12,612  | 12,937  |
| Total       | 43,519 | 91,967       | 135,486 | 14,732 | 27,580 | 42,312 | 58,251 | 119,547 | 177,798 |

#### 2 Proportion of young people/adults in part-time arts education