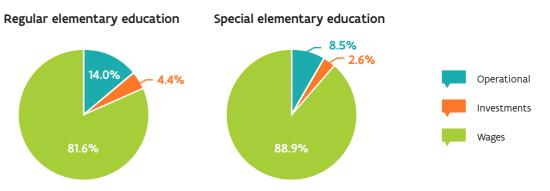

72.970    | 73.920    |

# 1 Elementary education budget and share of elementary education in the overall education budget (in thousands of euros)

| Elementary education budget                                   | 3,734,987 |
|---------------------------------------------------------------|-----------|
| Regular elementary education budget                           | 3,229,844 |
| Special elementary education budget                           | 492,119   |
| Elementary education - not specified (1)                      | 13,024    |
| Share of elementary education in the overall education budget | 34.36%    |

<sup>(1)</sup> The budget integrated in the category 'not specified' refers mainly to the budget for in-service training.

### 2 Elementary education budget by expenditure category



### 3 Elementary education budget by educational network



# ELEMENTARY EDUCATION BUDGET

# ELEMENTARY EDUCATION INFRASTRUCTURE

# 4 Changes in elementary education budget by expenditure category (in thousands of euros)

|             | 2010      | 2011      | 2012      | 2013      | 2014      | 2015      |
|-------------|-----------|-----------|-----------|-----------|-----------|-----------|
| Wages (1)   | 2,611,484 | 2,711,849 | 2,845,301 | 2,984,989 | 3,040,242 | 3,082,988 |
| Operational | 464,644   | 466,056   | 475,522   | 488,068   | 498,977   | 498,504   |
| Investments | 119,036   | 137,260   | 146,964   | 168,070   | 172,022   | 153,495   |
| Total       | 3,195,164 | 3,315,165 | 3,467,787 | 3,641,127 | 3,711,241 | 3,734,987 |

<sup>(1)</sup> Wage bill for staff paid directl