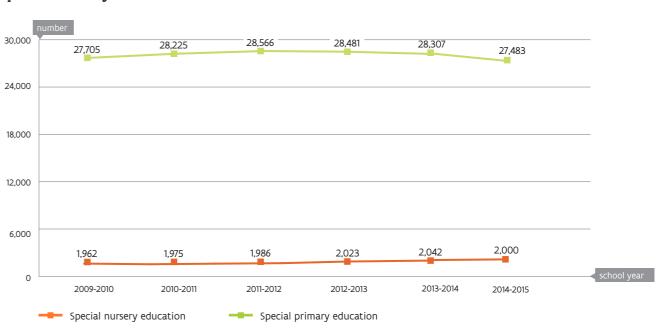

### 4 Changes in the school population in elementary education

#### Special elementary education