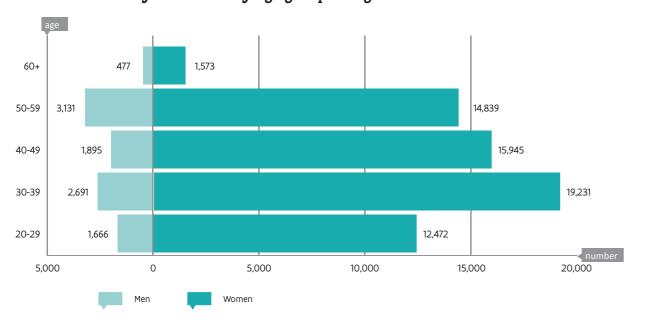

| 54.923 | 63.930 |

### 2 Staff in elementary education by level of education and gender

|                              | Men   | Women  | Total  |
|------------------------------|-------|--------|--------|
| Regular nursery education    | 684   | 22,351 | 23,035 |
| Special nursery education    | 14    | 608    | 622    |
| Total nursery education      | 698   | 22,959 | 23,657 |
| Regular primary education    | 7,812 | 33,166 | 40,978 |
| Special primary education    | 1,350 | 7,935  | 9,285  |
| Total primary education      | 9,162 | 41,101 | 50,263 |
| Regular elementary education | 8,496 | 55,517 | 64,013 |
| Special elementary education | 1,364 | 8,543  | 9,907  |
| Total elementary education   | 9,860 | 64,060 | 73,920 |

# 3 Staff in elementary education by age group and gender



# 4 Age structure of staff in elementary education by educational network and gender

|       | GO    |        |        |       | VGO    |        | OGO   |        | Total  |       |        |        |
|-------|-------|--------|--------|-------|--------|--------|-------|--------|--------|-------|--------|--------|
|       | М     | F      | Т      | M     | F      | Т      | M     | F      | Т      | M     | F      | Т      |
| 20-29 | 322   | 2,234  | 2,556  | 961   | 7,511  | 8,472  | 383   | 2,727  | 3,110  | 1,666 | 12,472 | 14,138 |
| 30-39 | 575   | 3,903  | 4,478  | 1,479 | 10,830 | 12,309 | 637   | 4,498  | 5,135  | 2,691 | 19,231 | 21,922 |
| 40-49 | 341   | 2,784  | 3,125  | 1,145 | 9,648  | 10,793 | 409   | 3,513  | 3,922  | 1,895 | 15,945 | 17,840 |
| 50-59 | 288   | 1,870  | 2