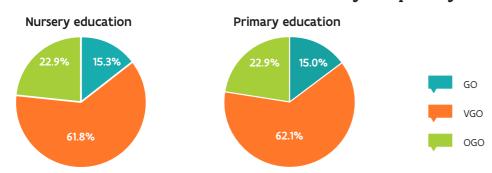

### 2 Distribution across the educational networks (nursery and primary education)