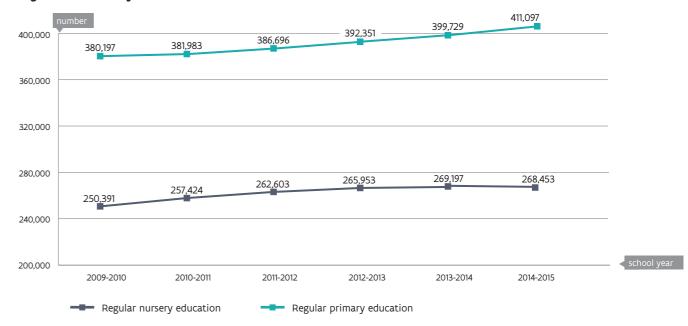

### 4 Changes in the school population in elementary education

#### Regular elementary education