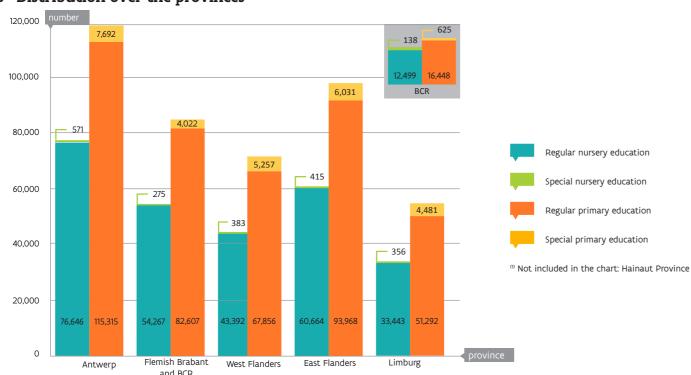

| 10,643  | 346,073 |
|       | Т | 268,453           | 2,000   | 270,453 | 411,097           | 27,483  | 438,580 | 679,550                                    | 29,483  | 709,033 |

<sup>(1)</sup> In order to avoid double counting, pupils enrolled in special education due to long-term illness (type 5 special education) are not included in the figures. On 1 February 2015, there were 121 pupils in type 5 special nursery education and 253 pupils in type 5 special primary education. The average attendance between 1 February 2014 and 31 January 2015 in type 5 special nursery education is 126.56 pupils; for type 5 special primary education it is 209.38 pupils.

### 2 Distribution across the educational networks (nursery and primary education)



#### 3 Distribution over the provinces (1)



### 4 Changes in the school population in elementary education

#### Regular elementary education



#### Special elementary education



# 1 Schools in elementary education

|                              | GO  | VGO   | OGO | Total |
|------------------------------|-----|-------|-----|-------|
| NURSERY EDUCATION            |     |       |     |       |
| Regular nursery education    | 382 | 1,355 | 487 | 2,224 |
| Special nursery education    | 25  | 64    | 10  | 99    |
| Total nursery education      | 407 | 1,419 | 497 | 2,323 |
| PRIMARY EDUCATION            |     |       |     |       |
| Regular primary education    | 382 | 1,350 | 496 | 2,228 |
| Special primary education    | 34  | 127   | 34  | 195   |
| Total primary education      | 416 | 1,477 | 530 | 2,423 |
| ELEMENTARY