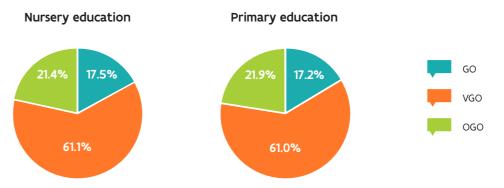

### 2 Distribution across the educational networks (nursery and primary education)