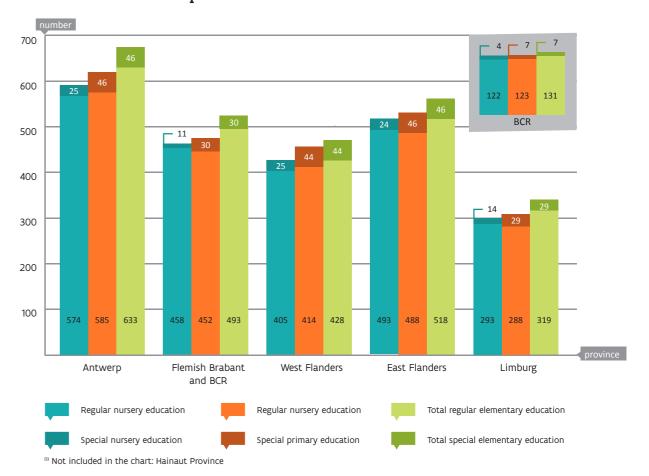

d primary education. In the table above the following information is integrated:

- nursery schools: all schools organising nursery education
- primary schools: all schools organising primary education
- elementary schools: schools organising only nursery education, only primary education or both nursery and primary education.

As a consequence, the sum of the number of nursery schools and the number of primary schools is higher than the number of elementary schools.

Besides these schools there were 6 schools organising type 5 special education (for pupils with long-term illness). These provide special nursery education as well as special primary education. They are not included in the data. French language schools are not included in the data.

# 2 Distribution across the provinces (1)



#### 3 Distribution across the educational networks (nursery and primary education)



# 1 Staff in elementary education expressed in number of persons/number of full-time equivalents

|                                 | Men   | Women  | Total  |
|---------------------------------|-------|--------|--------|
| Number of persons               | 9,860 | 64,060 | 73,920 |
| Number of full-time equivalents | 9.007 | 54.923 | 63.930 |

### 2 Staff in elementary education by level of education and gender

|                              | Men   | Women  | Total  |
|------------------------------|-------|--------|--------|
| Regular nursery education    | 684   | 22,351 | 23,035 |
| Special nursery education    | 14    | 608    | 622    |
| Total nursery education      | 698   | 22,959 | 23,657 |