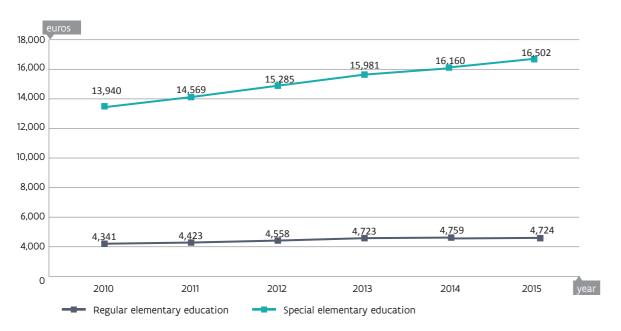

ros)

|                            | 2010      | 2011      | 2012      | 2013      | 2014      | 2015      |
|----------------------------|-----------|-----------|-----------|-----------|-----------|-----------|
| GO                         | 556,961   | 586,864   | 612,129   | 642,951   | 659,087   | 678,205   |
| VGO                        | 1,930,882 | 1,993,933 | 2,079,064 | 2,176,494 | 2,224,658 | 2,230,142 |
| OGO                        | 699,309   | 726,270   | 769,899   | 816,393   | 822,310   | 820,828   |
| Cross educational networks | 8,012     | 8,098     | 6,695     | 5,289     | 5,186     | 5,812     |
| Total                      | 3,195,164 | 3,315,165 | 3,467,787 | 3,641,127 | 3,711,241 | 3,734,987 |

# 6 Changes in expenditure per pupil by educational network (in euros)



# 1 Approved subsidy amounts and approved subsidy applications in regular elementary education in 2014

|                 | VGO                  |                                      | 00                   | iO .                                 | Total                |                                      |  |
|-----------------|----------------------|--------------------------------------|----------------------|--------------------------------------|----------------------|--------------------------------------|--|
|                 | Amount<br>(in euros) | Number<br>of subsidy<br>applications | Amount<br>(in euros) | Number<br>of subsidy<br>applications | Amount<br>(in euros) | Number<br>of subsidy<br>applications |  |
| Antwerp         | 29,861,551           | 207