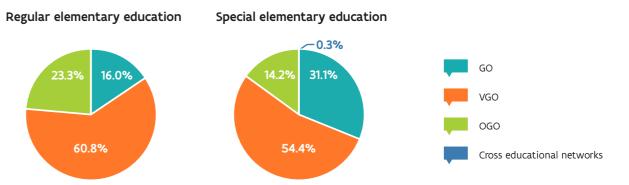

d share of elementary education in the overall education budget (in thousands of euros)

| Elementary education budget                                   | 3,734,987 |
|---------------------------------------------------------------|-----------|
| Regular elementary education budget                           | 3,229,844 |
| Special elementary education budget                           | 492,119   |
| Elementary education - not specified (1)                      | 13,024    |
| Share of elementary education in the overall education budget | 34.36%    |

<sup>(1)</sup> The budget integrated in the category 'not specified' refers mainly to the budget for in-service training.

### 2 Elementary education budget by expenditure category



### 3 Elementary education budget by educational network



# ELEMENTARY EDUCATION BUDGET

# ELEMENTARY EDUCATION INFRASTRUCTURE

# 4 Changes in elementary education budget by expenditure category (in thousands of euros)

|             | 2010      | 2011      | 2012      | 2013      | 2014      | 2015      |
|-------------|-----------|-----------|-----------|-----------|-----------|-----------|
| Wages (1)   | 2,611,484 | 2,711,849 | 2,845,301 | 2,984,989 | 3,040,242 | 3,082,988 |
| Operational | 464,644   | 466,056   | 475,522   | 488,068   | 498,977   | 498,504   |
| Investments | 119,036   | 137,260   | 146,964   | 168,070   | 172,022   | 153,495   |
| Total       | 3,195,164 | 3,315,165 | 3,467,787 | 3,641,127 | 3,711,241 | 3,734,987 |

<sup>(1)</sup> Wage bill for staff paid directly by the Education and Training policy area.

### 5 Changes